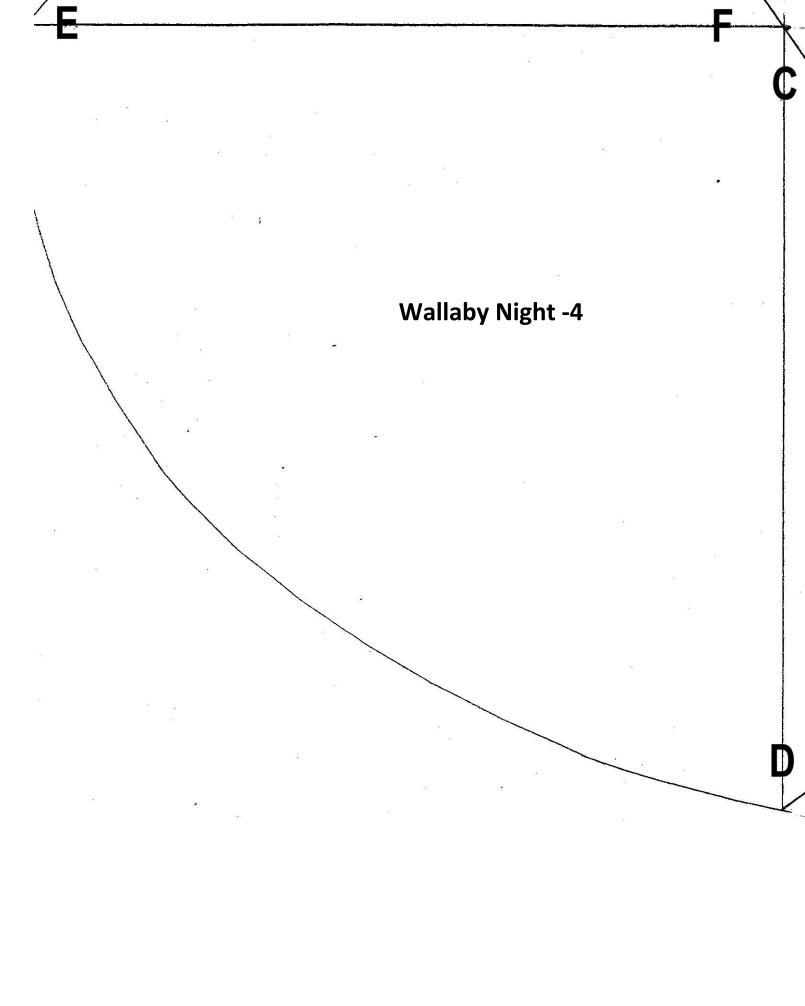

## **Wallaby Night Time Bag**

- 1. Print pages 2-5 on single sided A4 paper
- 2. Join them together with tape as per the following diagram
- 3. Use the resulting pattern to cut out both the front and back of the bag
- 4. Cut out a piece for the strap 95cm x 20cm

For bags, add the strap in before you complete sewing the exterior of the bag.

Referring to the pictures on the Long Grass website will help.

Wallaby Night -1

B

G

H

Wallaby Night -3