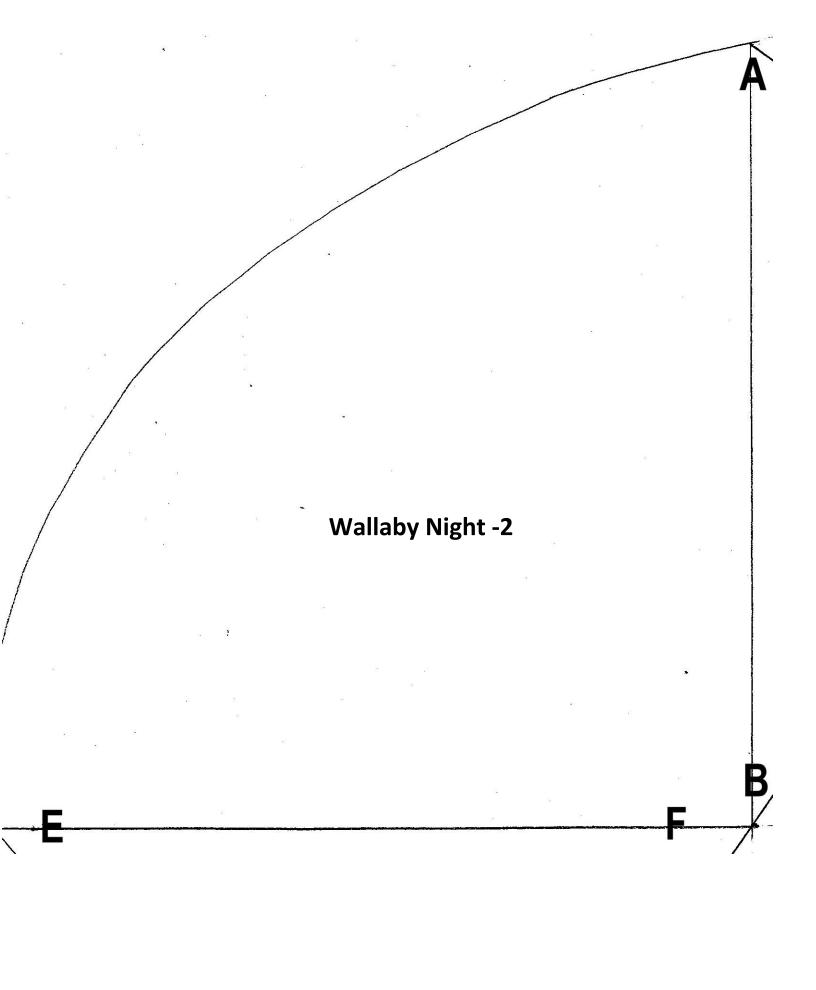

## **Wallaby Night Time Bag**

- 1. Print pages 2-5 on single sided A4 paper
- 2. Join them together with tape as per the following diagram
- 3. Use the resulting pattern to cut out both the front and back of the bag
- 4. Cut out a piece for the strap 95cm x 20cm

For bags, add the strap in before you complete sewing the exterior of the bag.

Referring to the pictures on the Long Grass website will help.

Wallaby Night -1

B

G

H

Wallaby Night -3