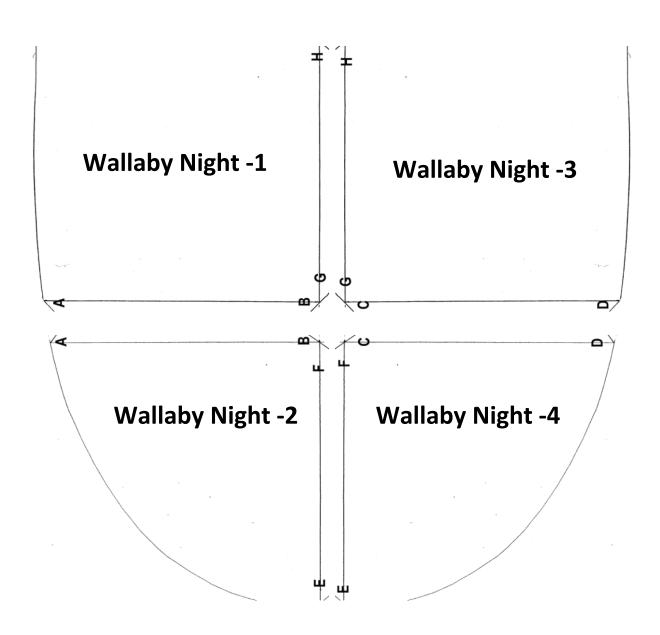

## **Wallaby Night Time Bag**

- 1. Print pages 2-5 on single sided A4 paper
- 2. Join them together with tape as per the following diagram
- 3. Use the resulting pattern to cut out both the front and back of the bag
- 4. Cut out a piece for the strap 95cm x 20cm

For bags, add the strap in before you complete sewing the exterior of the bag.

Referring to the pictures on the Long Grass website will help.

Wallaby Night -1

B

G

H

Wallaby Night -3